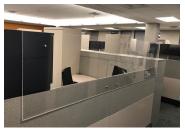

## LeChase provides workplace modifications to help clients safely welcome back their employees

A pharmaceutical company located in the northeastern US was looking for measures to safeguard its office employees, who sit in clusters of work cubicles with only short dividers between. Within two weeks, LeChase installed plexiglass panels on both interior and exterior cubicle walls throughout two floors of office space. The plexiglass, which extends about 17 inches above the existing walls, helps shield workers from passers-by as well as those in adjacent offices, while not obstructing light or visibility.