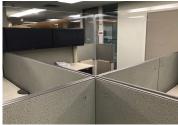

## LeChase provides workplace modifications to help clients safely welcome back their employees

A pharmaceutical company located in the northeastern US was looking for measures to safeguard its office employees, who sit in clusters of work cubicles with only short dividers between. Within two weeks, LeChase installed plexiglass panels on both interior and exterior cubicle walls throughout two floors of office space. The plexiglass, which extends about 17 inches above the existing walls, helps shield workers from passers-by as well as those in adjacent offices, while not obstructing light or visibility.