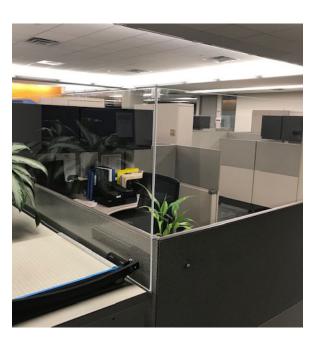

## LeChase provides workplace modifications to help clients safely welcome back their employees

A pharmaceutical company located in the northeastern US was looking for measures to safeguard its office employees, who sit in clusters of work cubicles with only short dividers between. Within two weeks, LeChase installed plexiglass panels on both interior and exterior cubicle walls throughout two floors of office space. The plexiglass, which extends about 17 inches above the existing walls, helps shield workers from passers-by as well as those in adjacent offices, while not obstructing light or visibility.