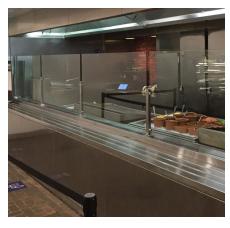

## LeChase provides workplace modifications to help clients safely welcome back their employees

With many offices reopening across New York State, businesses are looking for workplace modifications to help keep employees safe. For one financial services firm, that effort included addressing important common areas like the cafeteria at its Purchase, N.Y. complex. LeChase quickly mobilized to assist – installing plexiglass barriers to help shield cafeteria workers and customers at each of the various staffed and self-serve food stations as well as in checkout lines. Work was completed within two weeks, in time for employees to begin returning on-site.