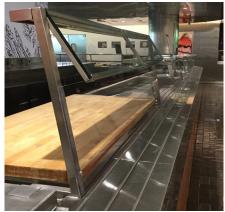

## LeChase provides workplace modifications to help clients safely welcome back their employees

With many offices reopening across New York State, businesses are looking for workplace modifications to help keep employees safe. For one financial services firm, that effort included addressing important common areas like the cafeteria at its Purchase, N.Y. complex. LeChase quickly mobilized to assist – installing plexiglass barriers to help shield cafeteria workers and customers at each of the various staffed and self-serve food stations as well as in checkout lines. Work was completed within two weeks, in time for employees to begin returning on-site.