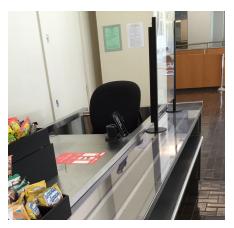

## LeChase provides workplace modifications to help clients safely welcome back their employees

With many offices reopening across New York State, businesses are looking for workplace modifications to help keep employees safe. For one financial services firm, that effort included addressing important common areas like the cafeteria at its Purchase, N.Y. complex. LeChase quickly mobilized to assist – installing plexiglass barriers to help shield cafeteria workers and customers at each of the various staffed and self-serve food stations as well as in checkout lines. Work was completed within two weeks, in time for employees to begin returning on-site.